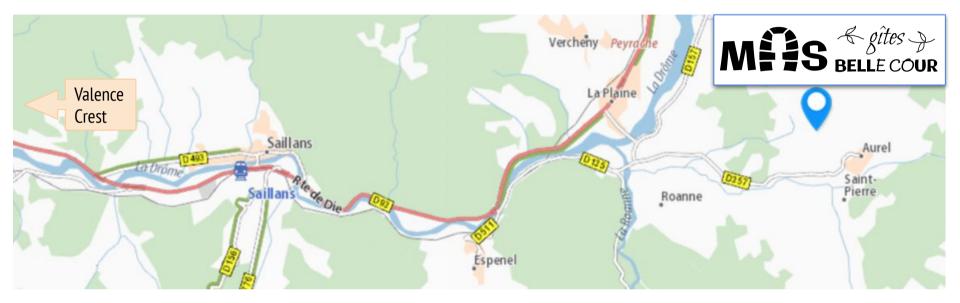

## by motorway A7 'Autoroute du Soleil'

From the north take take exit 15 Valence-Sud 100 km south of Lyon, afterwards turn right at 2nd exit D111 Gap and follow the signs Gap during 40 km...

From the south take exit 16 Loriol 75 km north of Orange, afterwards turn left at 1st exit D104N Crest and follow the signs Crest during 20 km, after that you follow the signs Die during 20 km...

...3,5 km past the village of Saillans you turn right D135 Espenel. Past the bridge turn left D135 Vallée de la Roanne. Follow the signs Aurel. Once you entered the village the signs Mas Belle Cour will lead the way. Our 3rd sign is just before the domain. Here you choose either the country-road to the left for cottage Vignoble or continue straight ahead a few tens of meters for cottage Montagne.